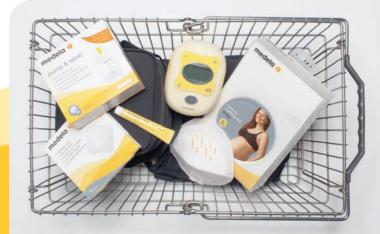

## What else is needed for successful Pumping?

Freestyle contains everything a mother needs to start expressing breastmilk. The all-in-one solution consists of:

1x Pump

2x Connectors incl. Media Separation

1x Tubina

4x Bottles

2x PersonalFit Breastshields

2x SoftFit Breastshields

1x Rechargeable Battery

1x Universal Adapter

2x Stands, Lids, Discs, Caps

1x Cooling Bag & Element

1x Bag & Belt

1x Hands-free Kit

All parts that come into contact with breastmilk are completely BPA-free! Other products your customers might find helpful:

- I Intimate Apparel: Comfortable nursing bras.
- I PureLan: natural lanolin to treat sore nipples.
- I Disposable Bra Pads: to absorb milk leakage.
- I Hydrogel Pads: provide instant relief with a unique cooling effect.