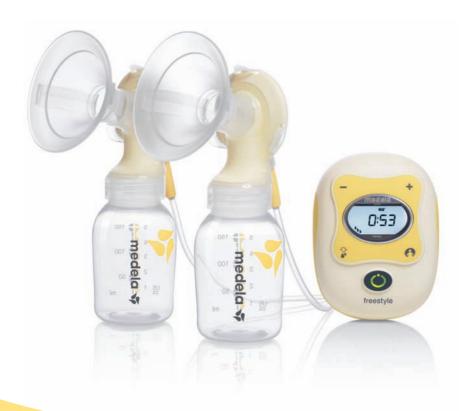

# Freestyle<sup>™</sup> – The smallest double electric Breastpump in the World

No. 1 choice of hospitals & mothers

Freestyle<sup>™</sup> –
The double electric Breastpump
with 2-Phase Expression
Technology. Ideal for frequent use;
perfect for busy, working Mothers.

## What else is needed for successful Pumping?

Freestyle contains everything a mother needs to start expressing breastmilk. The all-in-one solution consists of:

1x Pump

2x Connectors incl. Media Separation

1x Tubina

4x Bottles

2x PersonalFit Breastshields

2x SoftFit Breastshields

1x Rechargeable Battery

1x Universal Adapter

2x Stands, Lids, Discs, Caps

1x Cooling Bag & Element

1x Bag & Belt

1x Hands-free Kit

All parts that come into contact with breastmilk are completely BPA-free! Other products your customers might find helpful:

- I Intimate Apparel: Comfortable nursing bras.
- I PureLan: natural lanolin to treat sore nipples.
- I Disposable Bra Pads: to absorb milk leakage.
- I Hydrogel Pads: provide instant relief with a unique cooling effect.